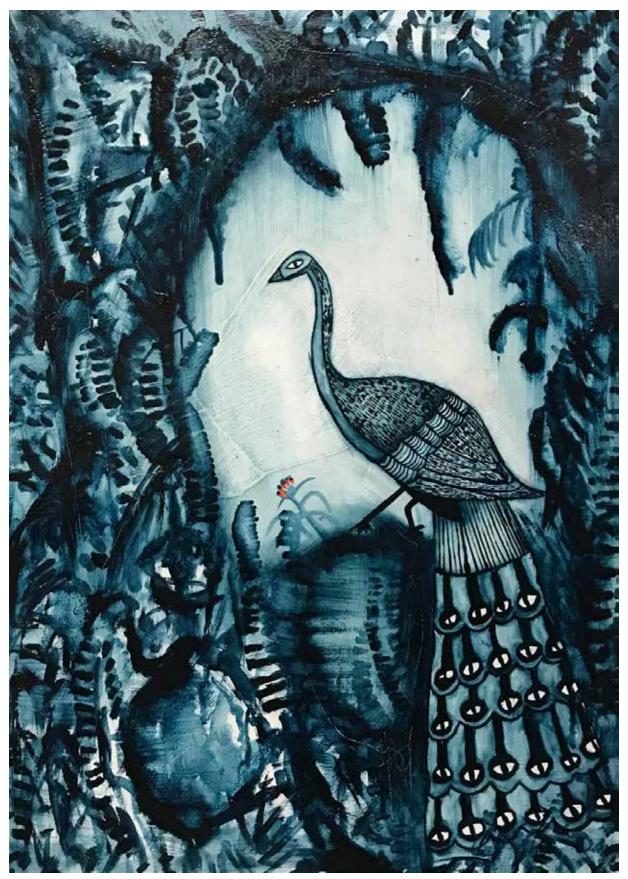

PERSEPHONE WAITS OIL ON BOARD 42 X 24 CM \$1,900 AVAILABLE

Persephone waits in the shade of the indigo ferns. She is delighted to find an exotic flower. Maybe she will wear it behind her ear.

MECHANICAL HEART, 30 X42 CM, INK ON PAPER, \$1,200