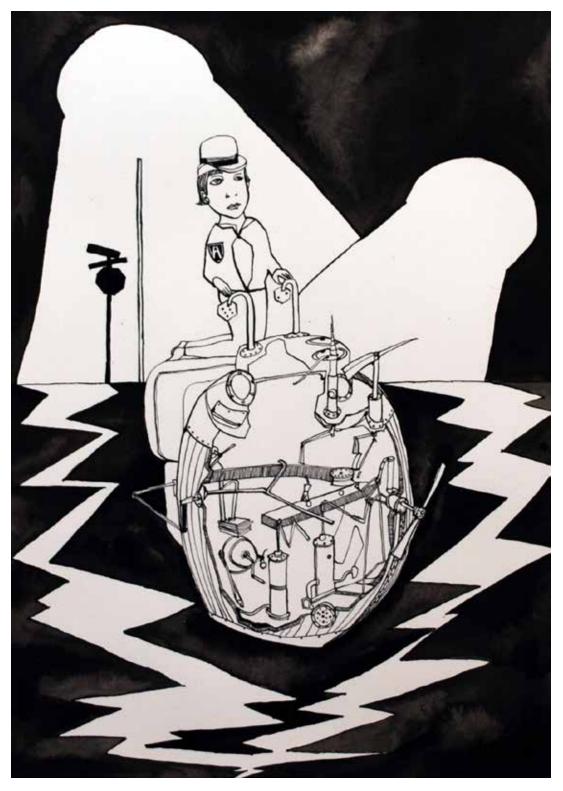

RICKY NICKY JAY FOUND A MECHANICAL HEART. IN BETWEEN ITS BEATS HE ACCELERATES... SURGING WITH THE SILENT PUSH OF THE SONAR. A TIMELESS TICK TICK TICK.

MAKING MAPS 30 X 42 CM, INK ON PAPER, \$1,200 FRAMED