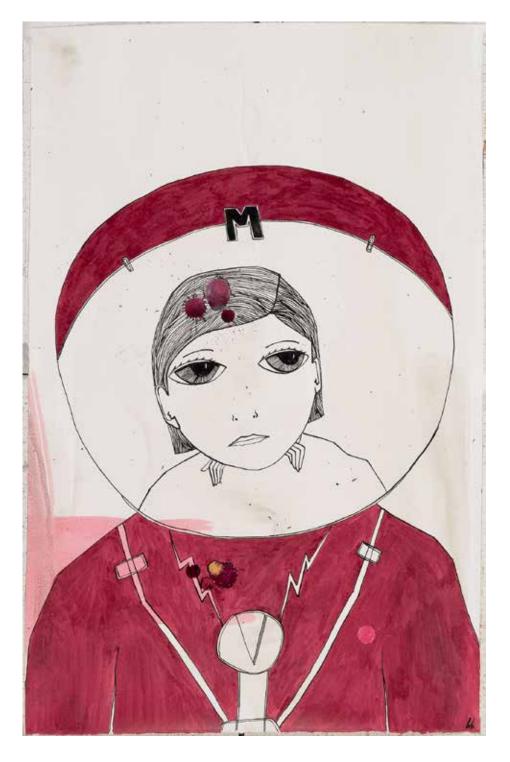

## **BERTIE BLACKMAN** LIST OF AVAILABLE WORKS

CARDINAL, 36 X 56 CM, INK ON PAPER, \$1,600, FRAMED

MICA TRAVERSES THROUGH THE FROZEN MOMENTS OF OUR UNIVERSE. SHE IS OFTEN FOUND FLOATING IN THE UPSIDE DOWN SHADE OF A SHADOW.