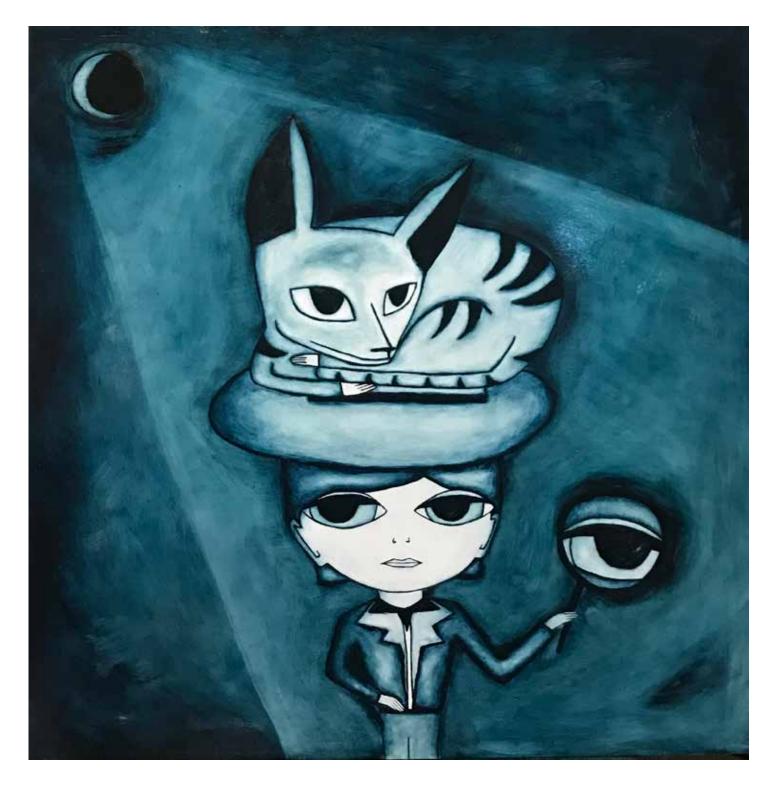

SEARCHING FOR CREPUSCULE OIL ON BOARD 90 X 90 CM \$4,800 AVAILABLE

Ricky Nicky Jay searches for Benjamin through the shade of the Crepuscule moon .A magnifying eye glass is the perfect searching implement. He looks left... he peers right... A purring comes from his hat...